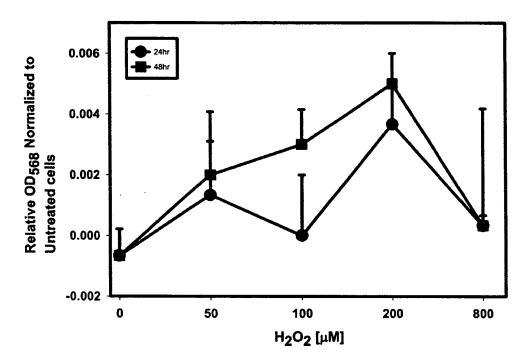

# MCP-1 induced VLA binding by endothelial

 $\rm H_2O_2$  treated endothelial cells Time course and conc curve of induced binding to Recombinant human VLA1-Alexa568

Figure 8